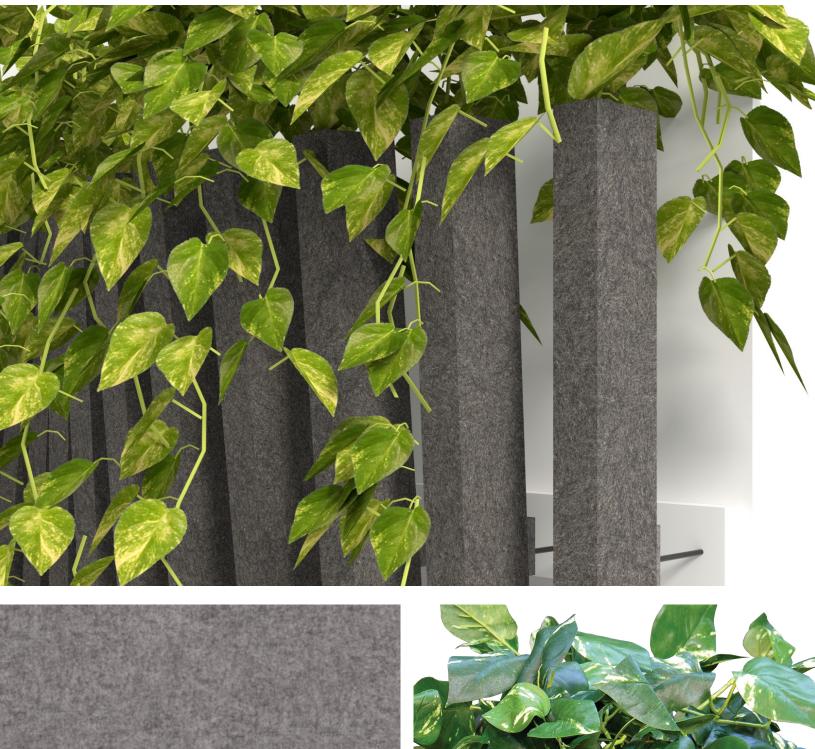

#### GREENERY CONFIGURATIONS

#### THERMALEAF® FOLIAGE SYSTEMS

We offer foliage systems for every project and environment type, ranging from live plants to preserved options, to long-lasting replica greenery. Interior vegetation must pass strict fire codes, and ThermaLeaf® greenery ensures fire code compliance as the safest commercially available foliage - that means complete design flexibility with guaranteed feasibility.

### REPLICA GREENERY

Replica greenery is the most versatile indoor foliage system, with a massive variety of plant types that can be mixed and matched regardless of atmospheric conditions.