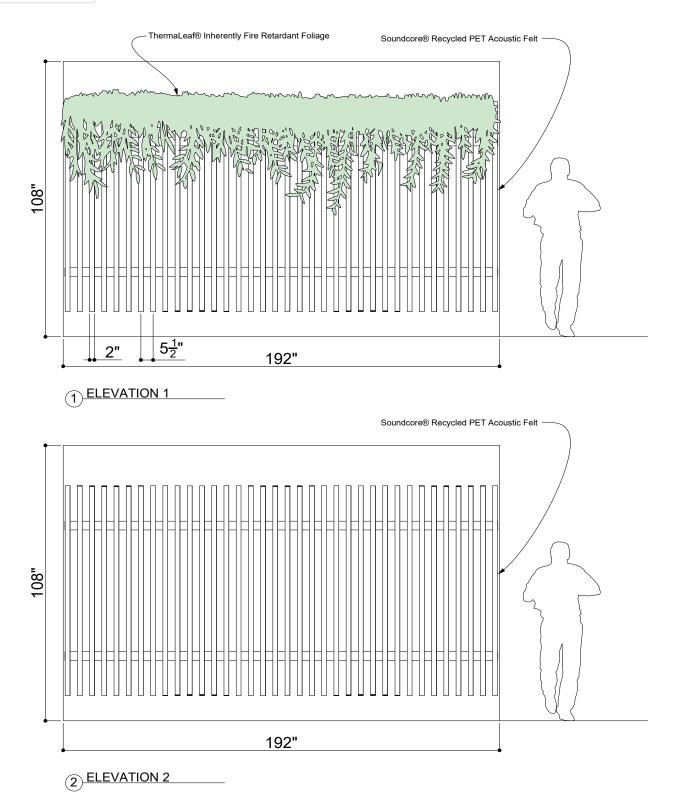

BIO-TRB-003

PLAN SCAP

OMMERCIAL



### INTRODUCTION

Plantscape Marimba creates a rythmic atmosphere. Marimba is inspired by reverberation within music. Marimba establishes harmony as it creates music for the eyes and ears with its visual resonance and acoustic properties.



800-241-2718 | INFO@COMMERCIALSILK.COM | **COMMERCIALSILK**.COM



SND034 **GRANITE PEAK** 







### EXPERIENCE RHYTHM

The Marimba features an array of bars that resonate as they are struck. The strike of the bars allows them to dance with their resonance. The rythym of this resonation creates a wave of music that can be seen just as well as it is heard.



800-241-2718 | INFO@COMMERCIALSILK.COM | **COMMERCIALSILK**.COM

EXPLODED VIEW





#### ELEVATIONS





#### GREENERY CONFIGURATIONS







#### THERMALEAF® FOLIAGE SYSTEMS

We offer foliage systems for every project and environment type, ranging from live plants to preserved options, to long-lasting replica greenery. Interior vegetation must pass strict fire codes, and ThermaLeaf® greenery ensures fire code compliance as the safest commercially available foliage - that means complete design flexibility with guaranteed feasibility.



### REPLICA GREENERY

Replica greenery is the most versatile indoor foliage system, with a massive variety of plant types that can be mixed and matched regardless of atmospheric conditions.





### PRESERVED GREENERY

Preserved greenery maintains the appearance of live plants with less ongoing maintenance. While not every plant can be preserved, certain fr