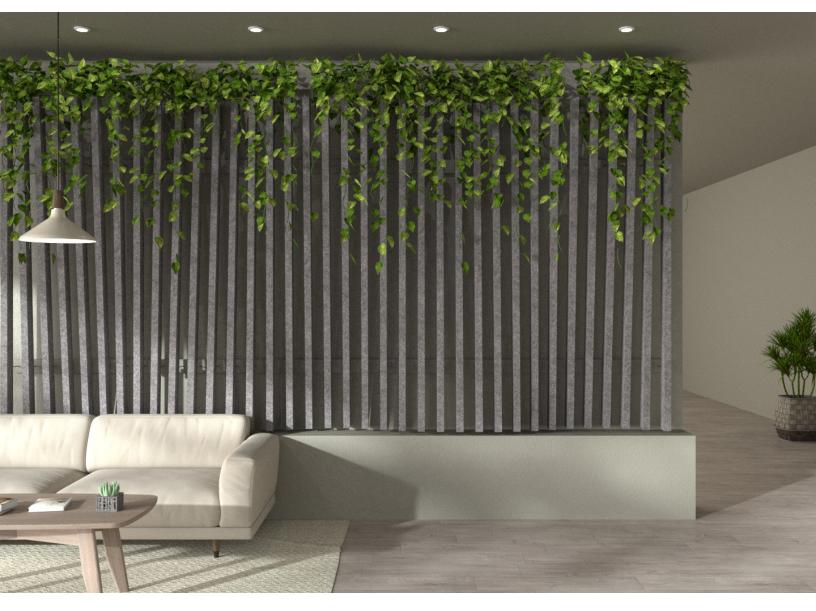

#### ELEVATIONS

#### GREENERY CONFIGURATIONS

#### THERMALEAF® FOLIAGE SYSTEMS

We offer foliage systems for every project and environment type, ranging from live plants to preserved options, to long-lasting replica greenery. Interior vegetation must pass strict fire codes, and ThermaLeaf® greenery ensures fire code compliance as the safest commercially available foliage - that means complete design flexibility with guaranteed feasibility.