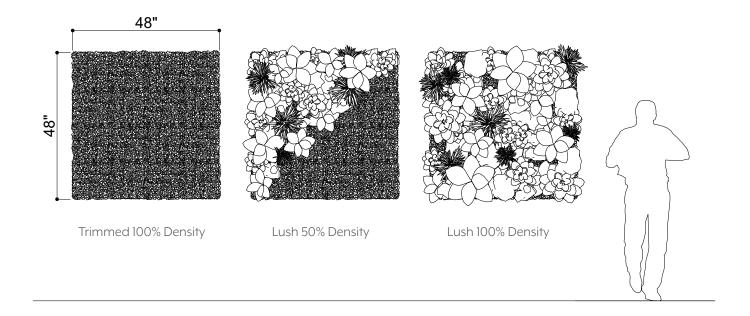

BIO-TRB-003

PLAN SCAP

OMMERCIAL



### INTRODUCTION

Plantscape Marimba creates a rythmic atmosphere. Marimba is inspired by reverberation within music. Marimba establishes harmony as it creates music for the eyes and ears with its visual resonance and acoustic properties.



800-241-2718 | INFO@COMMERCIALSILK.COM | **COMMERCIALSILK**.COM



SND034 **GRANITE PEAK** 







### EXPERIENCE RHYTHM

The Marimba features an array of bars that resonate as they are struck. The strike of the bars allows them to dance with their resonance. The rythym of this resonation creates a wave of music that can be seen just as well as it is heard.



800-241-2718 | INFO@COMMERCIALSILK.COM | **COMMERCIALSILK**.COM

EXPLODED VIEW





#### ELEVATIONS





#### GREENERY CONFIGURATIONS







#### THERMALEAF® FOLIAGE SYSTEMS

We offer foliage systems for every project and environment type, ranging from live plants to preserved options, to long-lasting replica greenery. Interior vegetation must pass strict fire codes, and ThermaLeaf® greenery ensures fire code compliance as the safest commercially available foliage - that means complete design flexibility with guaranteed feasibility.



### REPLICA GREENERY

Replica greenery is the most versatile indoor foliage system, with a massive variety of plant types that can be mixed and matched regardless of atmospheric conditions.





### PRESERVED GREENERY

Preserved greenery maintains the appearance of live plants with less ongoing maintenance. While not every plant can be preserved, certain fronds and reindeer moss remain incr