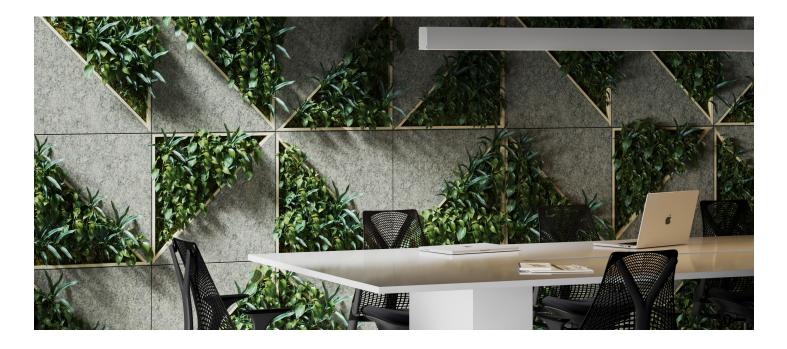

### INTRODUCTION

Plantscape Marimba creates a rythmic atmosphere. Marimba is inspired by reverberation within music. Marimba establishes harmony as it creates music for the eyes and ears with its visual resonance and acoustic properties.

### EXPERIENCE RHYTHM

The Marimba features an array of bars that resonate as they are struck. The strike of the bars allows them to dance with their resonance. The rythym of this resonation creates a wave of music that can be seen just as well as it is heard.

#### ELEVATIONS

#### GREENERY CONFIGURATIONS