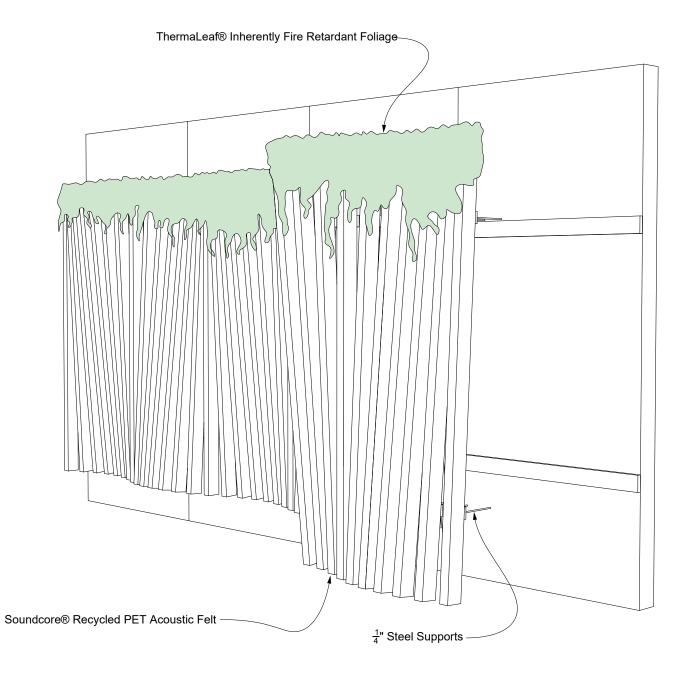

BIO-TRB-003

PLAN SCAP

OMMERCIAL

### SPECIFICATIONS

| PRODUCT ID     | BIO-TRB-003                                                                          |
|----------------|--------------------------------------------------------------------------------------|
| CONTENT        | ThermaLeaf® Inherently Fire Retardant Foliage, Soundcore® Recycled PET Acoustic Felt |
| DURABILITY     | Impact resistant, shock absorbant                                                    |
| WEATHERING     | Non-deteriorating, non-hygroscopic, colorfast                                        |
| MAINTENANCE    | Clean with vacuum or light dusting                                                   |
| WARRANTY       | Comes with industry-leading standard warranty                                        |
| ENVIRONMENTAL  | LEEDv4, VOC free, 100% recyclable, non-toxic, non-allergenic, anti-microbial         |
| INSTALLATION   | Plantscape Installation Systems are product specific                                 |
| ACOUSTICS      | Provides acoustic dampening                                                          |
| FLAMMABILITY   | ASTM E84: Class A                                                                    |
| SUSTAINABILITY | Made from 60% recycled content and is 100% recyclable                                |