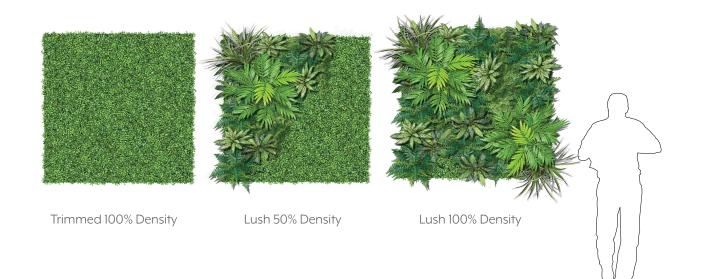

BIO-TRB-003

PLAN SCAP

OMMERCIAL



### INTRODUCTION

Plantscape Marimba creates a rythmic atmosphere. Marimba is inspired by reverberation within music. Marimba establishes harmony as it creates music for the eyes and ears with its visual resonance and acoustic properties.



800-241-2718 | INFO@COMMERCIALSILK.COM | **COMMERCIALSILK**.COM



SND034 **GRANITE PEAK** 







### EXPERIENCE RHYTHM

The Marimba features an array of bars that resonate as they are struck. The strike of the bars allows them to dance with their resonance. The rythym of this resonation creates a wave of music that can be seen just as well as it is heard.



800-241-2718 | INFO@COMMERCIALSILK.COM | **COMMERCIALSILK**.COM

EXPLODED VIEW





#### ELEVATIONS





#### GREENERY CONFIGURATIONS







#### THERMALEAF® FOLIAGE SYSTEMS

We offer foliage systems for every project and environment type, ranging from live plants to preserved options, to long-lasting replica greenery. Interior vegetation must pass strict fire codes, and ThermaLeaf® greenery ensures fire code compliance as the safest commercially available foliage - that means complete design flexibility with guaranteed feasibility.



### REPLICA GREENERY

Replica greenery is the most versatile indoor foliage system, with a massive variety of plant types that can be mixed and matched regardless of atmospheric conditions.





### PRESERVED GREENERY

Preserved greenery maintains the appearance of live plants with less ongoing maintenance. While not every plant can be preserved, certain fronds and reindeer moss remain incred