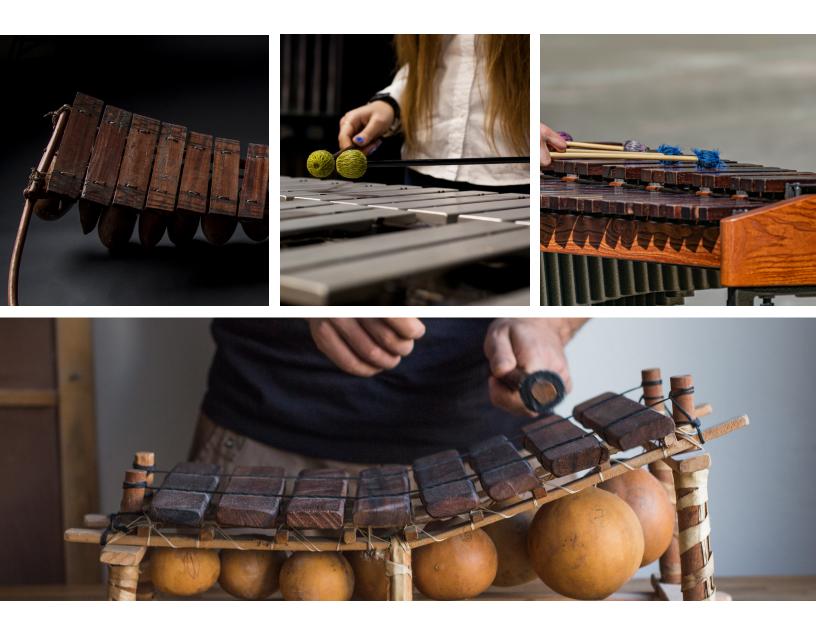

### INTRODUCTION

Plantscape Marimba creates a rythmic atmosphere. Marimba is inspired by reverberation within music. Marimba establishes harmony as it creates music for the eyes and ears with its visual resonance and acoustic properties.

### EXPERIENCE RHYTHM

The Marimba features an array of bars that resonate as they are struck. The strike of the bars allows them to dance with their resonance. The rythym of this resonation creates a wave of music that can be seen just as well as it is heard.